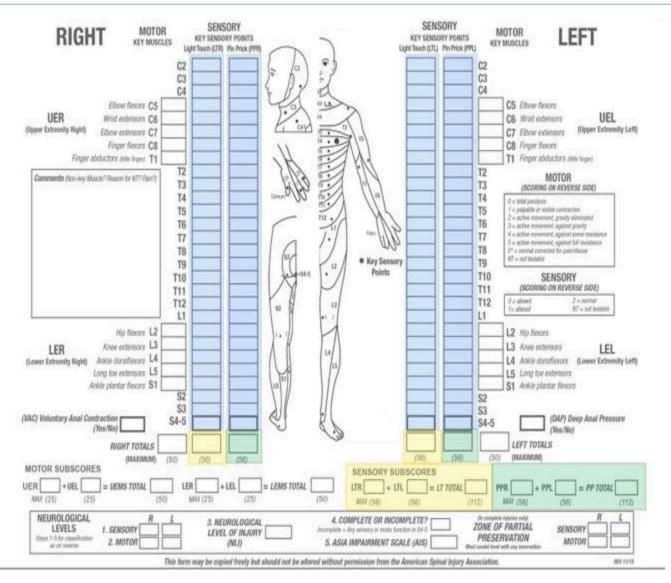

| 4. Peripheral Neuropathy Assessment |                     |  |  |  |  |
|-------------------------------------|---------------------|--|--|--|--|
| Symptoms                            |                     |  |  |  |  |
| □ Loss of sensation                 | □ Tingling          |  |  |  |  |
|                                     | □ Muscle weakness   |  |  |  |  |
| $\Box$ Lack of coordination         | □ Numbness          |  |  |  |  |
| 🗆 Pain                              | □ Burning sensation |  |  |  |  |
| Other relevant symptoms             |                     |  |  |  |  |
|                                     |                     |  |  |  |  |
|                                     |                     |  |  |  |  |
|                                     |                     |  |  |  |  |
|                                     |                     |  |  |  |  |
|                                     |                     |  |  |  |  |
|                                     |                     |  |  |  |  |
|                                     |                     |  |  |  |  |
| EXAMINATION of NERVOUS SYSTEM       |                     |  |  |  |  |

| DEEP TENDON           | Right | Left |
|-----------------------|-------|------|
| REFLEXES              |       |      |
| Biceps                |       |      |
| Triceps               |       |      |
| Brachioradialis       |       |      |
| Knee Jerk             |       |      |
| Ankle Jerk            |       |      |
| <b>OTHER REFLEXES</b> | Right | Left |
| Plantar Response      |       |      |
| Superficial Reflexes  |       |      |
| Cranial Nerves        |       |      |

## SENSORY EXAMINATION

| 5. Test Results              |                                 |         |              |  |  |  |
|------------------------------|---------------------------------|---------|--------------|--|--|--|
|                              | <b>Date</b><br>(day/month/year) | Results | Normal Range |  |  |  |
| Nerve conduction studies     |                                 |         |              |  |  |  |
| Other relevant test details: |                                 |         |              |  |  |  |