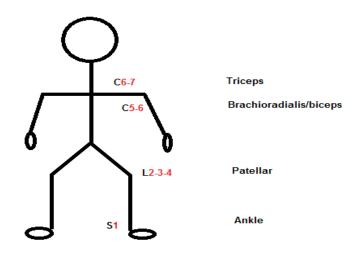

| 4. Peripheral Neuropathy Assessment |                     |  |  |  |  |
|-------------------------------------|---------------------|--|--|--|--|
| Symptoms                            |                     |  |  |  |  |
| □ Loss of sensation                 | □ Tingling          |  |  |  |  |
|                                     | □ Muscle weakness   |  |  |  |  |
| $\Box$ Lack of coordination         | □ Numbness          |  |  |  |  |
| 🗆 Pain                              | □ Burning sensation |  |  |  |  |
| Other relevant symptoms             |                     |  |  |  |  |
|                                     |                     |  |  |  |  |
|                                     |                     |  |  |  |  |
|                                     |                     |  |  |  |  |
|                                     |                     |  |  |  |  |
|                                     |                     |  |  |  |  |
|                                     |                     |  |  |  |  |
|                                     |                     |  |  |  |  |
| EXAMINATION of NERVOUS SYSTEM       |                     |  |  |  |  |

| DEEP TENDON           | Right | Left |
|-----------------------|-------|------|
| REFLEXES              |       |      |
| Biceps                |       |      |
| Triceps               |       |      |
| Brachioradialis       |       |      |
| Knee Jerk             |       |      |
| Ankle Jerk            |       |      |
| <b>OTHER REFLEXES</b> | Right | Left |
| Plantar Response      |       |      |
| Superficial Reflexes  |       |      |
| Cranial Nerves        |       |      |